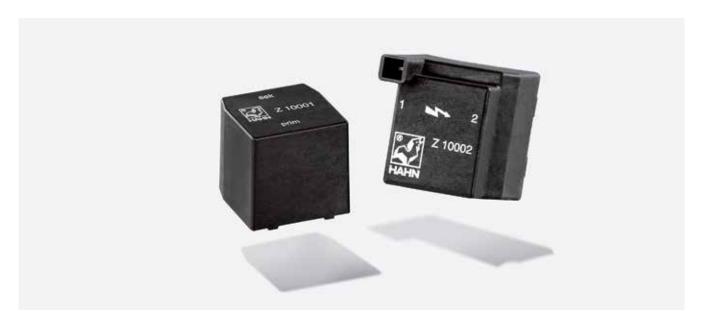

## **Ignition transformers**

## For safe and stable ignition of gas heating systems!

- Circuit board assembly
- Compact design
- For unipolar or bipolar ignition
- For one or two ignition points
- Stringent individual quality-testing
- Self-extinguishing potting and housing material

Ignition transformers from HAHN guarantee safe and stable ignition of your gas-powered heating systems. Compact in design, they are ideal for use with printed circuit boards.

Within our comprehensive Quality Management System which includes several interim checks, each component is subjected to a final 100% test. In this test, not only the characteristic data are checked but a high-voltage insulation test is carried out